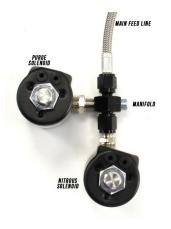

### INSTALLATION INSTRUCTIONS

Step 7:

Your purge can now be wired into your nitrous system.

If you are using a nitrous solenoid that does not have a purge port, you will need to use the supplied swivel manifold to install your purge solenoid. The directions below show how to install this purge kit using a swivel manifold.

#### Step 1:

Put a drop of blueLoc-Tite on the 1/4" NPT x 1/8" NPT fitting, and tighten into the 'In' port of the purge solenoid with a 9/16" wrench.

#### Step 2:

Put a drop of blue Loc-Tite on the 1/8" NPT fitting coming out of the purge solenoid and screw the swivel manifold onto the inlet of the purge solenoid.

305 S. 28th street Waco, TX 76710 - TEL 254-848-4300

#### Step 3:

Turn the swivel manifold so that the purge solenoid is in the correct orientation for your application.

#### Step 4:

Thread the female side of the swivel manifold onto the inlet of your nitrous solenoid, and tighten it down with a 9/16" wrench. Thread your nitrous feed line onto the male side of the swivel manifold and tighten it down with a 9/16" wrench (for 4AN systems) or an 11/16" wrench (for 6AN systems).

#### Step 5:

Put a drop of blue Loc-Tite on the 1/8" NPT x 4AN fitting and screw it into the bottom exit port of the purge solenoid. Do not put Loc-Tite on the 4AN side of the fitting. Tighten the fitting down with a 9/16" wrench.

#### Step 6:

Tighten the purge tubing onto the the 4AN fitting on the bottom of the purge solenoid. Tighten it down with a 9/16" wrench. Do not over-tighten the purge tubing onto the fitting.

305 S. 28th street Waco, TX 76710 - TEL 254-848-4300