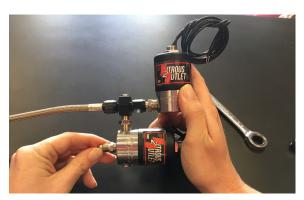

#### Step 1:

Put a drop of blueLoc-Tite on the 1/4" NPT x 1/8" NPT fitting, and tighten into the 'In' port of the purge solenoid with a 9/16" wrench.

#### Step 2:

Put a drop of blue Loc-Tite on the 1/8" NPT fitting coming out of the purge solenoid and screw the swivel manifold onto the inlet of the purge solenoid.

305 S. 28th street Waco, TX 76710 - TEL 254-848-4300