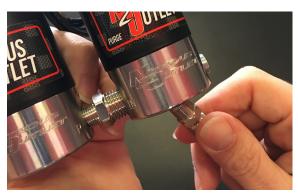

#### Step 1:

Remove the plug in the Purge Port of the nitrous solenoid with a 3/16" Allen Wrench. The Purge Port is marked with a 'P' on the nitrous solenoid.

#### Step 2:

Put a drop of blue Loc-Tite on the 1/8" NPT x 1/4" NPT union and screw it into the Purge Port on the nitrous solenoid. Tighten it down with a 9/16" wrench.

305 S. 28th street Waco, TX 76710 - TEL 254-848-4300