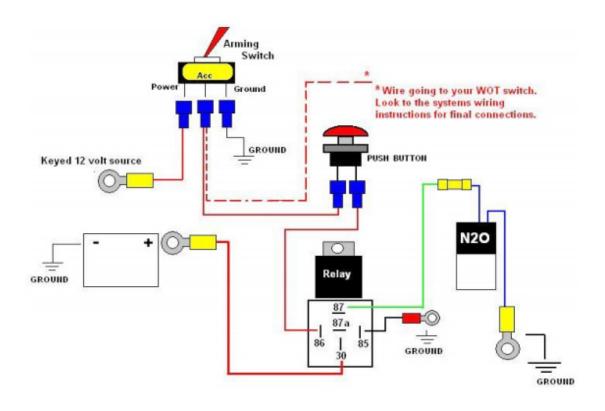

### INSTALLATION INSTRUCTIONS

**Step 7:** Your purge can now be wired into your nitrous system.

#### Wiring Diagram

305 S. 28th street Waco, TX 76710 - TEL 254-848-4300

INSTALLATION INSTRUCTIONS

Parts List:

.112 Nitrous Solenoid Red Mini Push Button 1/8" NPT x 1/4" NPT Male to Male Fitting 1/8" NPT x 4AN Straight Fitting Swivel Manifold 1/8" NPT Hex Plug 3' 4AN Purge Line Relay and Harness