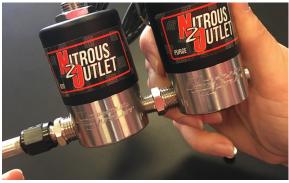

#### Step 5:

Put a drop of blue Loc-Tite on the 1/8" NPT x 4AN fitting and tighten into the bottom port of the purge solenoid. Do not put Loc-Tite on the 4AN side of the fitting. Tighten the fitting into the solenoid with a 9/16" Wrench.

#### Step 6:

Screw the 4AN purge tube onto the fitting and tighten it with a 9/16" wrench. Do not over-tighten the tube.

305 S. 28th street Waco, TX 76710 - TEL 254-848-4300