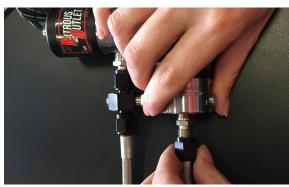

#### Step 1:

Remove the plug in the Purge Port of the nitrous solenoid with a 3/16" Allen Wrench. The Purge Port is marked with a 'P' on the nitrous solenoid.

#### Step 2:

Put a drop of blue Loc-Tite on the 1/8" NPT x 1/4" NPT union and screw it into the Purge Port on the nitrous solenoid. Tighten it down with a 9/16" wrench.

305 S. 28th street Waco, TX 76710 - TEL 254-848-4300