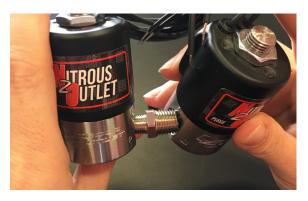

#### Step 3:

Put a drop of blue Loc-Tite on the threads of the 1/4" NPT side of the fitting, then screw your Big Show Purge onto the fitting. Be sure you put the fitting in the 'In' port on the Purge Solenoid.

#### Step 4:

Tighten the purge solenoid onto the nitrous solenoid, and turn it to the orientation you need for your particular application.