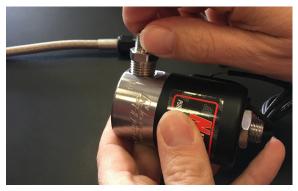

#### Step 3:

Put a drop of blue Loc-Tite on the threads of the 1/4" NPT side of the fitting, then screw your Big Show Purge onto the fitting. Be sure you put the fitting in the 'In' port on the Purge Solenoid.

#### Step 4:

Tighten the purge solenoid onto the nitrous solenoid, and turn it to the orientation you need for your particular application.