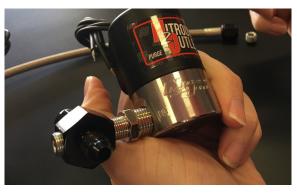

#### Step 3:

Put a drop of blue Loc-Tite on the threads of the 1/4" NPT side of the fitting, then screw your Big Show Purge onto the fitting. Be sure you put the fitting in the 'In' port on the Purge Solenoid.

#### Step 4:

Tighten the purge solenoid onto the nitrous solenoid, and turn it to the orientation you need for your particular application.