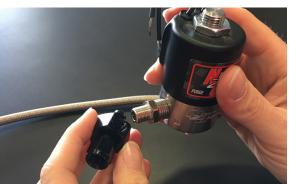

#### Step 1:

Remove the plug in the Purge Port of the nitrous solenoid with a 3/16" Allen Wrench. The Purge Port is marked with a 'P' on the nitrous solenoid.

#### Step 2:

Put a drop of blue Loc-Tite on the 1/8" NPT x 1/4" NPT union and screw it into the Purge Port on the nitrous solenoid. Tighten it down with a 9/16" wrench.

305 S. 28th street Waco, TX 76710 - TEL 254-848-4300