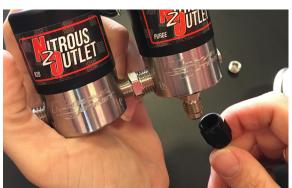

#### Step 1:

Remove the plug in the Purge Port of the nitrous solenoid with a 3/16" Allen Wrench. The Purge Port is marked with a 'P' on the nitrous solenoid.