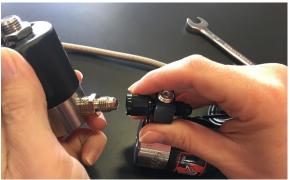

#### Step 5:

Put a drop of blue Loc-Tite on the 1/8" NPT x 4AN fitting and tighten into the bottom port of the purge solenoid. Do not put Loc-Tite on the 4AN side of the fitting. Tighten the fitting into the solenoid with a 9/16" Wrench.

#### Step 6:

Screw the 4AN purge tube onto the fitting and tighten it with a 9/16" wrench. Do not over-tighten the tube.

305 S. 28th street Waco, TX 76710 - TEL 254-848-4300