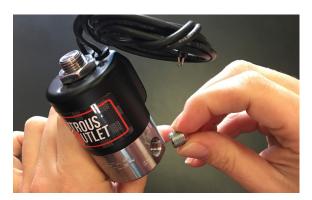

#### Step 1:

Remove the plug in the Purge Port of the nitrous solenoid with a 3/16" Allen Wrench. The Purge Port is marked with a 'P' on the nitrous solenoid.

#### Step 2:

Put a drop of blue Loc-Tite on the 1/8" NPT x 1/4" NPT union and screw it into the Purge Port on the nitrous solenoid. Tighten it down with a 9/16" wrench.

305 S. 28th street Waco, TX 76710 - TEL 254-848-4300