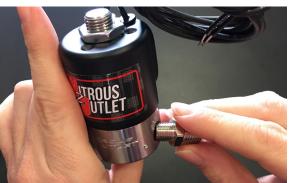

#### Step 2:

Put a drop of blue Loc-Tite on the 1/8" NPT x 1/4" NPT union and screw it into the Purge Port on the nitrous solenoid. Tighten it down with a 9/16" wrench.

305 S. 28th street Waco, TX 76710 - TEL 254-848-4300

#### Step 3:

Put a drop of blue Loc-Tite on the threads of the 1/4" NPT side of the fitting, then screw your Big Show Purge onto the fitting. Be sure you put the fitting in the 'In' port on the Purge Solenoid.