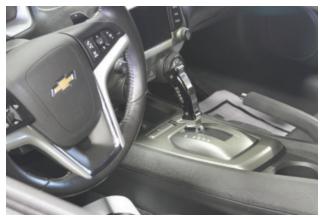

4. Install assembled shifter handle (1).

5. Apply loctite to **screw (2)** then install it into front of shifter handle.

Congratulations, the installation of your Hurst Pistol Grip Shifter Handle is now complete!