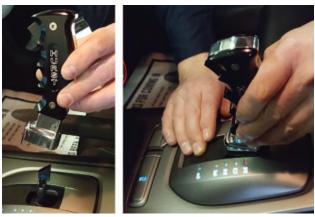

1. Ensure your product includes parts shown above.

NOTE: For ease of access, set ignition to "ON" as you complete the following installation step.

2. Remove screw cover from front of factory shifter.

3. Remove screw from front of shifter handle then remove handle.