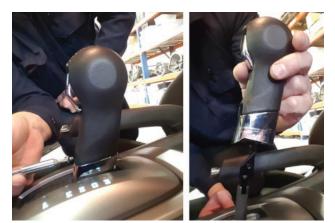

4. Install assembled shifter handle (1).

5. Apply loctite to **screw (2)** then install it into front of shifter handle.

Congratulations, the installation of your Hurst Pistol Grip Shifter Handle is now complete!