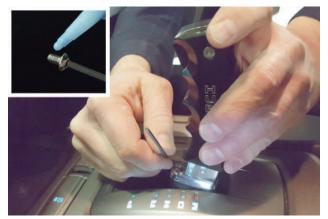

4. Install assembled shifter handle (1).

5. Apply loctite to **screw (2)** then install it into front of shifter handle.

Congratulations, the installation of your Hurst Pistol Grip Shifter Handle is now complete!