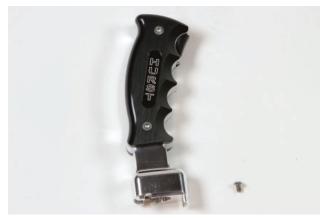

## 5380438 AT PISTOL GRIP HANDLE 2010-2015 CHEVROLET CAMARO

| ITEM | PART NO.  | DESCRIPTION               | QTY. |
|------|-----------|---------------------------|------|
| 1    | 5384038   | Assembled Shifter Handle  | 1    |
| N/A  | 5384038BA | Hardware Pack includes:   | 1    |
| 2    | 3401448   | M4 x 6MM BTN HD SOC Screw | 1    |

1. Ensure your product includes parts shown above.

NOTE: For ease of access, set ignition to "ON" as you complete the following installation step.

2. Remove screw cover from front of factory shifter.

3. Remove screw from front of shifter handle then remove handle.