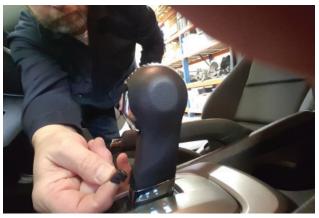

1. Ensure your product includes parts shown above.

NOTE: For ease of access, set ignition to "ON" as you complete the following installation step.

2. Remove screw cover from front of factory shifter.

3. Remove screw from front of shifter handle then remove handle.

4. Install assembled shifter handle (1).

5. Apply loctite to **screw (2)** then install it into front of shifter handle.

Congratulations, the installation of your Hurst Pistol Grip Shifter Handle is now complete!