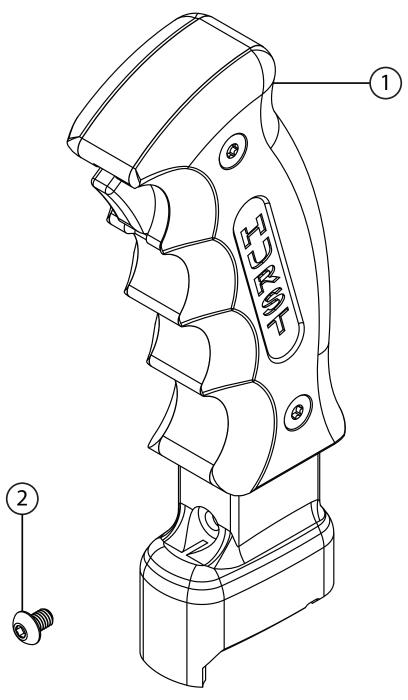

## 5380438 AT PISTOL GRIP HANDLE 2010-2015 CHEVROLET CAMARO

| ITEM | PART NO.  | DESCRIPTION               | QTY. |
|------|-----------|---------------------------|------|
| 1    | 5384038   | Assembled Shifter Handle  | 1    |
| N/A  | 5384038BA | Hardware Pack includes:   | 1    |
| 2    | 3401448   | M4 x 6MM BTN HD SOC Screw | 1    |

4. Install assembled shifter handle (1).

5. Apply loctite to **screw (2)** then install it into front of shifter handle.

Congratulations, the installation of your Hurst Pistol Grip Shifter Handle is now complete!