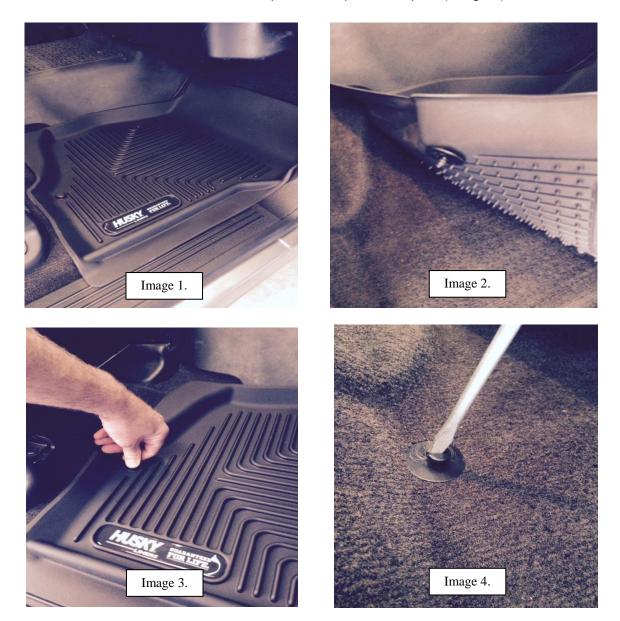

#### **HUSKY FLOOR LINER RETAINING CLIP INSTALLATION INSTRUCTIONS**

YOUR NEW LINER SET INCLUDES OUR NEW FLOOR LINER RETAINING CLIP SYSTEM. THIS RETAINING CLIP PROVIDES ADDITIONAL RETENTION WITHOUT THE ADDITION OF A HOLE. THIS KEEPS SPILLS AND DEBRIS TRAPPED INSIDE THE LINERS. TO INSTALL THE HUSKY® LINER RETAINING CLIPS, SIMPLY FOLLOW THE INSTRUCTIONS BELOW:

- 1) Pre fit your new Xact Contour floor liner in your vehicle (Image 1).
- 2) Insert the screw-in carpet retention screw into the bottom of the Xact Contour liner (Image 2).
- 3) Press down on the liner to pre-mark the carpet screw into the carpet (Image 3).
- 4) Screw the carpet screw into the carpet with a flat blade screwdriver (Image 4).
- 5) Press the Xact Contour liner over the top of the carpet screw post (Image 3).