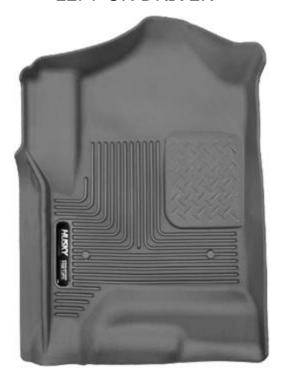

#### LEFT OR DRIVER

### RIGHT OR PASSENGER

PLEASE NOTE THAT THE DRIVER'S SIDE FLOOR LINER ATTACHES TO THE FACTORY FLOOR MAT RETAINING POSTS LOCATED IN THE DRIVER'S SIDE CARPETING. TO SECURE THE LINER TO THE POSTS, SIMPLY INSTALL THE LINER AND PUSH IT DOWN TO SEAT IT ONTO THE FACTORY POSTS. INCLUDED IN THE PACKAGING WITH THE LINERS IS A RETENTION POST THAT CAN BE INSTALLED IN THE PASSENGER SIDE CARPETING TO AID IN FURTHER RETAINING THE LINER IN PLACE. PLEASE REFER TO THE BACK OF THIS PAGE FOR DETAILED INSTRUCTIONS ON INSTALLING THIS POST. IF YOU HAVE VINYL FLOORING, BEFORE INSTALLING THE LINERS PLEASE CLEAN THE FLOOR WELL, REMOVING ALL DIRT AND DEBRIS.THEN, WIPE THE SURFACE WITH A DEGREASING CLEANSER LIKE SIMPLE GREEN OR FORMULA 409. THE RUBBERY MATERIAL WILL GRIP THE VINYL FLOOR WELL.