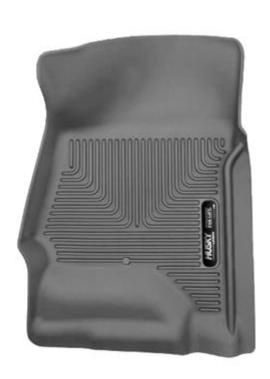

#### LEFT OR DRIVER

### RIGHT OR PASSENGER

PLEASE NOTE THAT THE DRIVER'S SIDE FLOOR LINER ATTACHES TO THE FACTORY FLOOR MAT RETAINING POSTS LOCATED IN THE DRIVER'S SIDE CARPETING. TO SECURE THE LINER TO THE POSTS, SIMPLY INSTALL THE LINER AND PUSH IT DOWN TO SEAT IT ONTO THE FACTORY POSTS. INCLUDED IN THE PACKAGING WITH THE LINERS IS A RETENTION POST THAT CAN BE INSTALLED IN THE PASSENGER SIDE CARPETING TO AID IN FURTHER RETAINING THE LINER IN PLACE. PLEASE REFER TO THE BACK OF THIS PAGE FOR DETAILED INSTRUCTIONS ON INSTALLING THIS POST. IF YOU HAVE VINYL FLOORING, BEFORE INSTALLING THE LINERS PLEASE CLEAN THE FLOOR WELL, REMOVING ALL DIRT AND DEBRIS.THEN, WIPE THE SURFACE WITH A DEGREASING CLEANSER LIKE SIMPLE GREEN OR FORMULA 409. THE RUBBERY MATERIAL WILL GRIP THE VINYL FLOOR WELL.