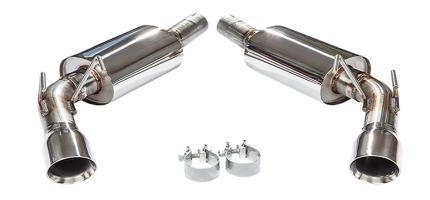

# 2010 - 2015 Camaro V6 MRT Version 2 Axle-Back Performance Exhaust System

**Ormance** Shop<mark>MRT</mark>.com

Part No. 91A177

# Verify that all of the following components are included in kit before beginning installation:

Part #1 – Driver Side Axle-Back

Part #2 – Passenger Side Axle-Back

SUPPLIED HARDWARE

(2) - 2 ¼" Band Clamps