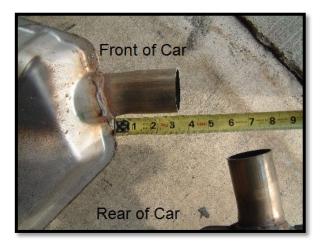

### Begin with removing factory exhaust system:

Note: To install this exhaust system the stock exhaust system must be cut in two places to remove it from the vehicle.

**Step #1:** Cut current exhaust system 2 ¾" from muffler left and right side (see pictures below)