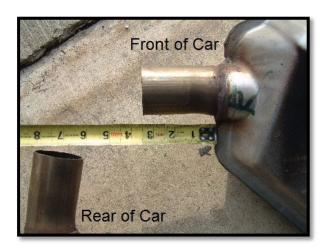

### Begin with removing factory exhaust system:

Note: To install this exhaust system the stock exhaust system must be cut in two places to remove it from the vehicle.

**Step #1:** Cut current exhaust system 2 ¾" from muffler left and right side (see pictures below)