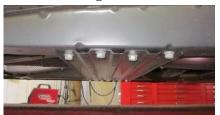

## For use with MBRP 3" Exhaust Systems

- 1. Remove the rear reinforcement braces shown in figure one. (15 mm socket)
- 2. Remove the front reinforcing brace and retain the hardware for reinstallation. Note: these parts need to be temporarily removed when removing the stock exhaust.
- 3. With the new exhaust installed, reinstall the front reinforcing brace. Reusing the stock hardware place the Front Spacers between the brace and the vehicle body.
- 4. Install the reinforcing braces by reusing the stock hardware except where the Rear Spacers mount. Install the rear reinforcing braces placing the Rear Spacers between the brace and the vehicle body. Secure the Rear Spacers using the M10 x 60mm Hex Bolts provided.