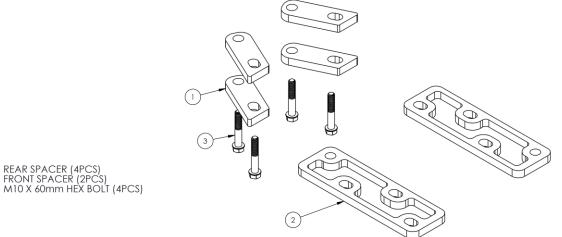

## For use with MBRP 3" Exhaust Systems

- 1. Remove the rear reinforcement braces shown in figure one. (15 mm socket)
- 2. Remove the front reinforcing brace and retain the hardware for reinstallation. Note: these parts need to be temporarily removed when removing the stock exhaust.
- 3. With the new exhaust installed, reinstall the front reinforcing brace. Reusing the stock hardware place the Front Spacers between the brace and the vehicle body.
- 4. Install the reinforcing braces by reusing the stock hardware except where the Rear Spacers mount. Install the rear reinforcing braces placing the Rear Spacers between the brace and the vehicle body. Secure the Rear Spacers using the M10 x 60mm Hex Bolts provided.