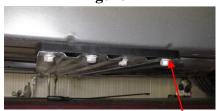

## For use with MBRP 3" Exhaust Systems

- 1. Remove the rear reinforcement braces shown in figure one. (15 mm socket)
- 2. Remove the front reinforcing brace and retain the hardware for reinstallation. Note: these parts need to be temporarily removed when removing the stock exhaust.
- 3. With the new exhaust installed, reinstall the front reinforcing brace. Reusing the stock hardware place the Front Spacers between the brace and the vehicle body.
- 4. Install the reinforcing braces by reusing the stock hardware except where the Rear Spacers mount. Install the rear reinforcing braces placing the Rear Spacers between the brace and the vehicle body. Secure the Rear Spacers using the M10 x 60mm Hex Bolts provided.