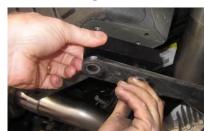

Figure 1

Figure 2

Figure 3

Figure 4

## For use with MBRP 3" Exhaust Systems

- 1. Remove the rear reinforcement braces shown in figure one. (15 mm socket)
- 2. Remove the front reinforcing brace and retain the hardware for reinstallation. Note: these parts need to be temporarily removed when removing the stock exhaust.
- 3. With the new exhaust installed, reinstall the front reinforcing brace. Reusing the stock hardware place the Front Spacers between the brace and the vehicle body.
- 4. Install the reinforcing braces by reusing the stock hardware except where the Rear Spacers mount. Install the rear reinforcing braces placing the Rear Spacers between the brace and the vehicle body. Secure the Rear Spacers using the M10 x 60mm Hex Bolts provided.