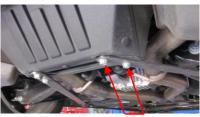

## For use with MBRP 3" Exhaust Systems

- 1. Remove the rear reinforcement braces shown in figure one. (15 mm socket)
- 2. Remove the front reinforcing brace and retain the hardware for reinstallation. Note: these parts need to be temporarily removed when removing the stock exhaust.
- 3. With the new exhaust installed, reinstall the front reinforcing brace. Reusing the stock hardware place the Front Spacers between the brace and the vehicle body.
- 4. Install the reinforcing braces by reusing the stock hardware except where the Rear Spacers mount. Install the rear reinforcing braces placing the Rear Spacers between the brace and the vehicle body. Secure the Rear Spacers using the M10 x 60mm Hex Bolts provided.