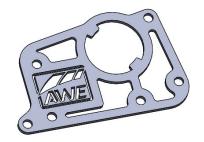

# INSPECT ALL PARTS PRIOR TO DISASSEMBLY OF VEHICLE; IF DAMAGED OR MISSING, PLEASE CONTACT THE PLACE OF PURCHASE IMMEDIATELY.

| Symbol | Part Number | Description             | QTY |
|--------|-------------|-------------------------|-----|
| A      | 110055      | Valve simulator bracket | 2   |
|        | 7130K59     | Cable tie               | 4   |

## STEP 1

Locate and remove the AFM valve motors form the exhaust

Using the factory hardware, bolt the AFM valve motor to the AWE AFM Disabler.