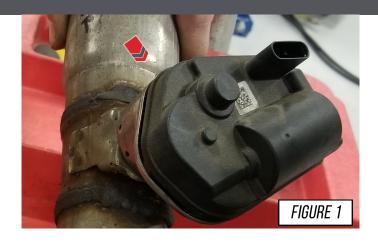

## STEP 1

Locate and remove the AFM valve motors form the exhaust

Using the factory hardware, bolt the AFM valve motor to the AWE AFM Disabler.