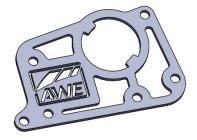

# INSPECT ALL PARTS PRIOR TO DISASSEMBLY OF VEHICLE; IF DAMAGED OR MISSING, PLEASE CONTACT THE PLACE OF PURCHASE IMMEDIATELY.

| Symbol | Part Number | Description             | QTY |
|--------|-------------|-------------------------|-----|
| A      | 110055      | Valve simulator bracket | 2   |
|        | 7130K59     | Cable tie               | 4   |

## STEP 1

Locate and remove the AFM valve motors form the exhaust

Using the factory hardware, bolt the AFM valve motor to the AWE AFM Disabler.