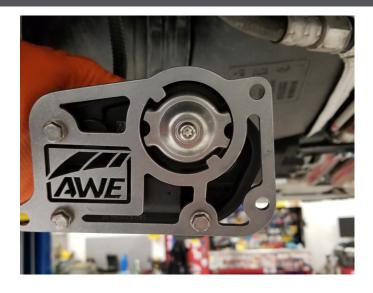

## STEP 1

Locate and remove the AFM valve motors form the exhaust

Using the factory hardware, bolt the AFM valve motor to the AWE AFM Disabler.