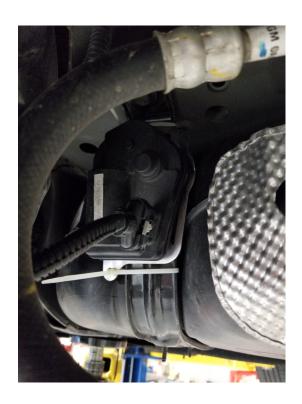

## STEP 3

Safely secure the valve disabler assembly to the vehicle.

Make sure to mount the assembly away from any moving parts or high temperature areas.