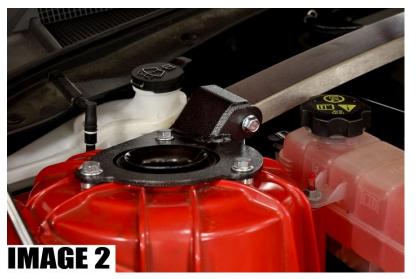

## **Tools required:**

Ratchet 13mm socket

14mm socket

14mm wrench

- 1. Using the 13mm socket, remove the 6 strut tower bolts as shown in **IMAGE 1**.
- 2. Install STB020 using supplied hardware, placing provided spacers under the STB020 at each bolt as shown in **IMAGE 2**.
- 3. Tighten all 13mm mounting bolts to 16 ft/lbs.
- 4. Tighten two 14mm nuts until brace is secure.