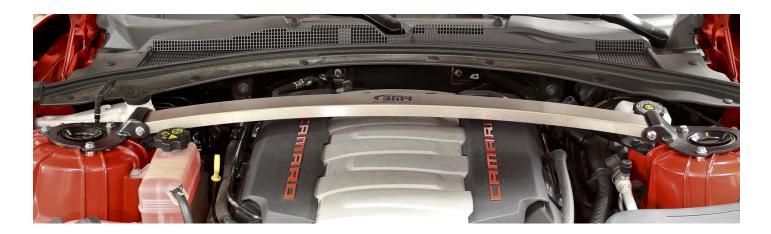

## **Tools required:**

Ratchet 13mm socket

14mm socket

14mm wrench

- 1. Using the 13mm socket, remove the 6 strut tower bolts as shown in **IMAGE 1**.
- 2. Install STB020 using supplied hardware, placing provided spacers under the STB020 at each bolt as shown in **IMAGE 2**.
- 3. Tighten all 13mm mounting bolts to 16 ft/lbs.
- 4. Tighten two 14mm nuts until brace is secure.