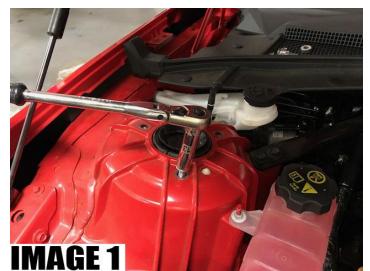

## **Tools required:**

Ratchet 13mm socket

14mm socket

14mm wrench

- 1. Using the 13mm socket, remove the 6 strut tower bolts as shown in **IMAGE 1**.
- 2. Install STB020 using supplied hardware, placing provided spacers under the STB020 at each bolt as shown in **IMAGE 2**.
- 3. Tighten all 13mm mounting bolts to 16 ft/lbs.
- 4. Tighten two 14mm nuts until brace is secure.