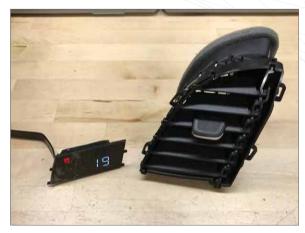

## C7 Corvette Install Guide

Remove vent from vehicle.

Use a small screwdriver to remove vent slat assembly from vent housing.

Remove bottom two vent slats from assembly.

Install display into assembly ensuring that pegs on the display are in the vent slat holes on the assembly.