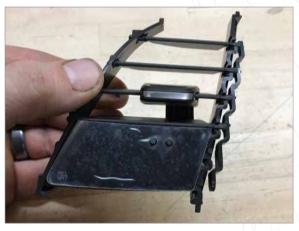

## C7 Corvette Install Guide

Remove vent from vehicle.

Use a small screwdriver to remove vent slat assembly from vent housing.

Remove bottom two vent slats from assembly.

Install display into assembly ensuring that pegs on the display are in the vent slat holes on the assembly.