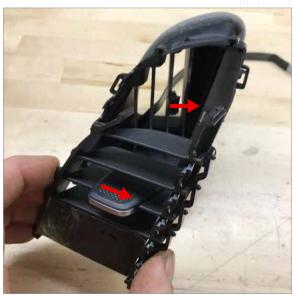

Feed display cable through vent as shown.

Make sure both handle and slats are both pushed as far to the right as possible while assembling.

WARRANTY & LIABILITY: Neither P3 Cars, nor its dealers or agents shall be liable in any way, for any damage, loss, injury or other claims, resulting from the installation or use of this product. By purchasing or installing this product, you assume all liability of any kind connected with the use and/or application of this product. If you are unsure that you can safely install and use this product, consult a qualified installer or mechanic. The warranty on this product covers only the product itself for a period of 6 months from the date of purchase, and it will be at our discretion to repair or replace the affected parts. No user serviceable parts inside. Warranty will be voided if product shows physical damage.