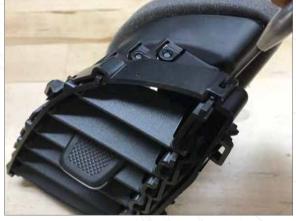

Feed display cable through vent as shown.

Make sure both handle and slats are both pushed as far to the right as possible while assembling.

WARRANTY & LIABILITY: Neither P3 Cars, nor its dealers or agents shall be liable in any way, for any damage, loss, injury or other claims, resulting from the installation or use of this product. By purchasing or installing this product, you assume all liability of any kind connected with the use and/or application of this product. If you are unsure that you can safely install and use this product, consult a qualified installer or mechanic. The warranty on this product covers only the product itself for a period of 6 months from the date of purchase, and it will be at our discretion to repair or replace the affected parts. No user serviceable parts inside. Warranty will be voided if product shows physical damage.