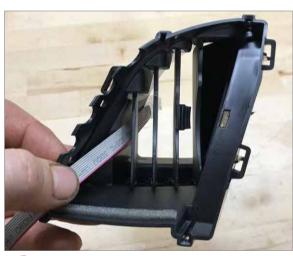

## C7 Corvette Install Guide

Remove vent from vehicle.

Use a small screwdriver to remove vent slat assembly from vent housing.

Remove bottom two vent slats from assembly.

Install display into assembly ensuring that pegs on the display are in the vent slat holes on the assembly.

Feed display cable through vent as shown.

Make sure both handle and slats are both pushed as far to the right as possible while assembling.

WARRANTY & LIABILITY: Neither P3 Cars, nor its dealers or agents shall be liable in any way, for any damage, loss, injury or other claims, resulting from the installation or use of this product. By purchasing or installing this product, you assume all liability of any kind connected with the use and/or application of this product. If you are unsure that you can safely install and use this product, consult a qualified installer or mechanic. The warranty on this product covers only the product itself for a period of 6 months from the date of purchase, and it will be at our discretion to repair or replace the affected parts. No user serviceable parts inside. Warranty will be voided if product shows physical damage.