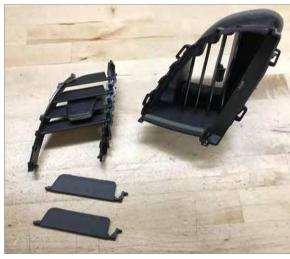

## C7 Corvette Install Guide

Remove vent from vehicle.

Use a small screwdriver to remove vent slat assembly from vent housing.

Remove bottom two vent slats from assembly.

Install display into assembly ensuring that pegs on the display are in the vent slat holes on the assembly.