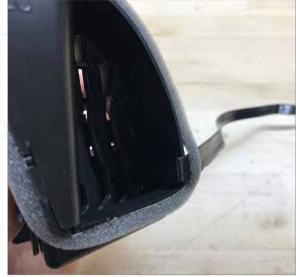

For additional install information please visit www.p3gauges.com/install

Reinstall the assembly into the housing.

Use a small screwdriver or knife to cut foam away from the vent housing and feed the wire through as shown.