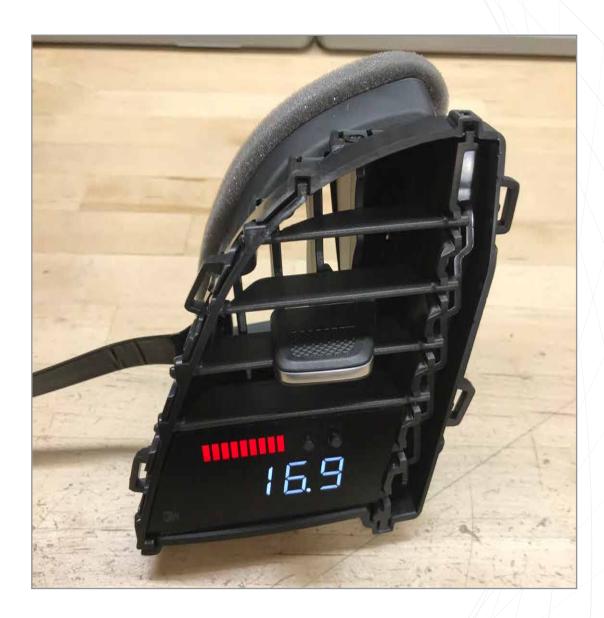

## C7 Corvette Install Guide

Remove vent from vehicle.

Use a small screwdriver to remove vent slat assembly from vent housing.

Remove bottom two vent slats from assembly.

Install display into assembly ensuring that pegs on the display are in the vent slat holes on the assembly.

Feed display cable through vent as shown.

Make sure both handle and slats are both pushed as far to the right as possible while assembling.

WARRANTY & LIABILITY: Neither P3 Cars, nor its dealers or agents shall be liable in any way, for any damage, loss, injury or other claims, resulting from the installation or use of this product. By purchasing or installing this product, you assume all liability of any kind connected with the use and/or application of this product. If you are unsure that you can safely install and use this product, consult a qualified installer or mechanic. The warranty on this product covers only the product itself for a period of 6 months from the date of purchase, and it will be at our discretion to repair or replace the affected parts. No user serviceable parts inside. Warranty will be voided if product shows physical damage.