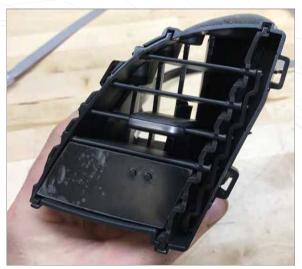

## C7 Corvette Install Guide

Remove vent from vehicle.

Use a small screwdriver to remove vent slat assembly from vent housing.

Remove bottom two vent slats from assembly.

Install display into assembly ensuring that pegs on the display are in the vent slat holes on the assembly.