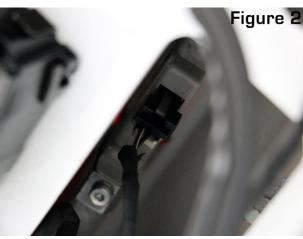

## Installation:

- 1. Using a trim tool remove the factory trunk lid liner by removing 7 push-in retainers and the trunk latch cover (Figure 1)
- 2. Disconnect the factory harness from the 3rd brake light by using a flat-blade screwdriver to depress the retainer (Figure 2)
- 3. Install Rapid Fire Harness in line with factory harness to 3rd Brake Light (Figures 3 & 4)
- 4. Once the harness is clipped back into the factory location mount the module to the trunk lid using double-sided tape (Figures 5 & 6)
- 5. Reinstall the factory trunk liner back in the factory location to complete the installation