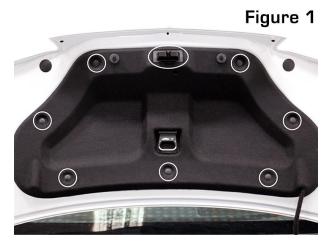

## Installation:

- 1. Using a trim tool remove the factory trunk lid liner by removing 7 push-in retainers and the trunk latch cover (Figure 1)
- 2. Disconnect the factory harness from the 3rd brake light by using a flat-blade screwdriver to depress the retainer (Figure 2)
- 3. Install Rapid Fire Harness in line with factory harness to 3rd Brake Light (Figures 3 & 4)
- 4. Once the harness is clipped back into the factory location mount the module to the trunk lid using double-sided tape (Figures 5 & 6)
- 5. Reinstall the factory trunk liner back in the factory location to complete the installation