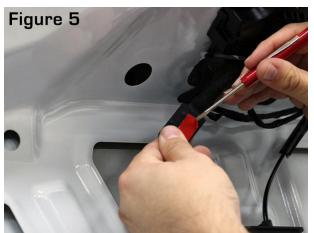

## Installation:

- 1. Using a trim tool remove the factory trunk lid liner by removing 7 push-in retainers and the trunk latch cover (Figure 1)
- 2. Disconnect the factory harness from the 3rd brake light by using a flat-blade screwdriver to depress the retainer (Figure 2)
- 3. Install Rapid Fire Harness in line with factory harness to 3rd Brake Light (Figures 3 & 4)
- 4. Once the harness is clipped back into the factory location mount the module to the trunk lid using double-sided tape (Figures 5 & 6)
- 5. Reinstall the factory trunk liner back in the factory location to complete the installation