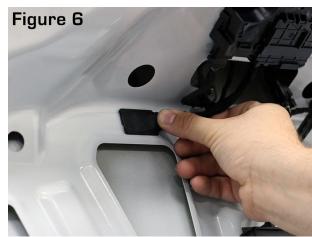

## Installation:

- 1. Using a trim tool remove the factory trunk lid liner by removing 7 push-in retainers and the trunk latch cover (Figure 1)
- 2. Disconnect the factory harness from the 3rd brake light by using a flat-blade screwdriver to depress the retainer (Figure 2)
- 3. Install Rapid Fire Harness in line with factory harness to 3rd Brake Light (Figures 3 & 4)
- 4. Once the harness is clipped back into the factory location mount the module to the trunk lid using double-sided tape (Figures 5 & 6)
- 5. Reinstall the factory trunk liner back in the factory location to complete the installation