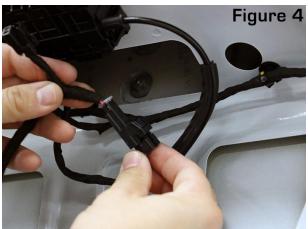

## Installation:

- 1. Using a trim tool remove the factory trunk lid liner by removing 7 push-in retainers and the trunk latch cover (Figure 1)
- 2. Disconnect the factory harness from the 3rd brake light by using a flat-blade screwdriver to depress the retainer (Figure 2)
- 3. Install Rapid Fire Harness in line with factory harness to 3rd Brake Light (Figures 3 & 4)
- 4. Once the harness is clipped back into the factory location mount the module to the trunk lid using double-sided tape (Figures 5 & 6)
- 5. Reinstall the factory trunk liner back in the factory location to complete the installation