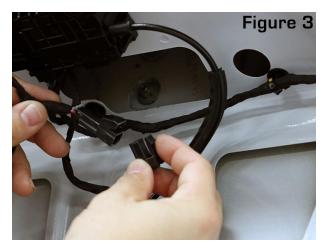

## Installation:

- 1. Using a trim tool remove the factory trunk lid liner by removing 7 push-in retainers and the trunk latch cover (Figure 1)
- 2. Disconnect the factory harness from the 3rd brake light by using a flat-blade screwdriver to depress the retainer (Figure 2)
- 3. Install Rapid Fire Harness in line with factory harness to 3rd Brake Light (Figures 3 & 4)
- 4. Once the harness is clipped back into the factory location mount the module to the trunk lid using double-sided tape (Figures 5 & 6)
- 5. Reinstall the factory trunk liner back in the factory location to complete the installation