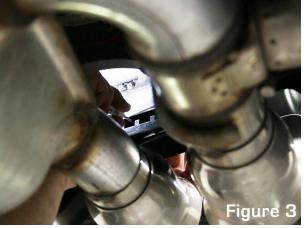

## Installation:

- 1. Locate the factory screw on the diffuser (Figure 1)
  - o Note: View will be tight due to the factory support brace
- 2. Once the screw is located, using a thin Phillips screwdriver, you can remove the screw holding the factory reflector (Figures 2 & 3)
- 3. Install the provided screw and washer to the factory diffuser
  - **Tech Tip:** Install the screw to the new reflector prior to installing it to the diffuser, this will create the thread that will create an easy installation process.
- 4. Place new reflector in the factory diffuser and tightend down with provided screw