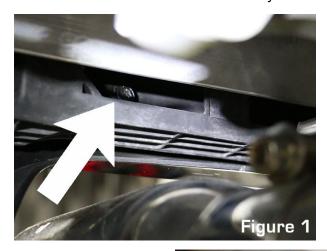

## Installation:

- 1. Locate the factory screw on the diffuser (Figure 1)
  - o Note: View will be tight due to the factory support brace
- 2. Once the screw is located, using a thin Phillips screwdriver, you can remove the screw holding the factory reflector (Figures 2 & 3)
- 3. Install the provided screw and washer to the factory diffuser
  - **Tech Tip:** Install the screw to the new reflector prior to installing it to the diffuser, this will create the thread that will create an easy installation process.
- 4. Place new reflector in the factory diffuser and tightend down with provided screw