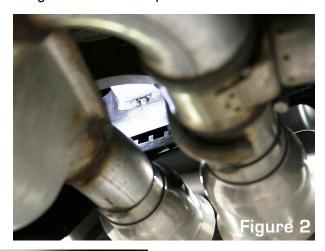

## Installation:

- 1. Locate the factory screw on the diffuser (Figure 1)
  - o Note: View will be tight due to the factory support brace
- 2. Once the screw is located, using a thin Phillips screwdriver, you can remove the screw holding the factory reflector (Figures 2 & 3)
- 3. Install the provided screw and washer to the factory diffuser
  - **Tech Tip:** Install the screw to the new reflector prior to installing it to the diffuser, this will create the thread that will create an easy installation process.
- 4. Place new reflector in the factory diffuser and tightend down with provided screw