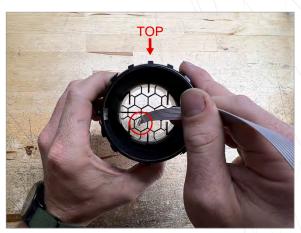

With "TOP" at 12 o'clock position, feed display cable through vent housing as shown

Neither P3 Cars, nor its dealers or agents shall be liable in any way, for any damage, loss, injury or other claims, resulting from the installation or use of this product. By purchasing or installing this product, you assume all liability of any kind connected with the use and/or application of this product. If you are unsure that you can safely install and use this product, consult a qualified installer or mechanic. The warranty on this product covers only the product itself for a period of 6 months from the date of purchase, and it will be at our discretion to repair or replace the affected parts. No user serviceable parts inside. Warranty will be voided if product shows physical