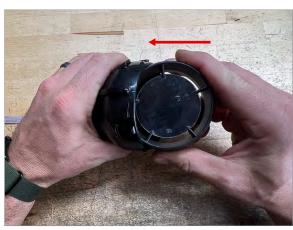

## CCM6 Display Install

Use a small screw driver to release trim clips from vent housing (2 screw drivers may be required as tabs are stiff)

Use 1 finger to loop around back of vent core as shown

Pull core from vent housing
(a hard pull will be required to get
core snapped past fins)