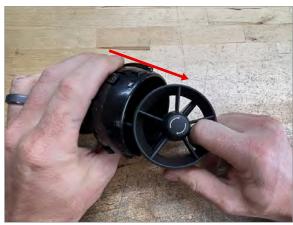

## CCM6 Display Install

Use a small screw driver to release trim clips from vent housing (2 screw drivers may be required as tabs are stiff)

Use 1 finger to loop around back of vent core as shown

Pull core from vent housing
(a hard pull will be required to get
core snapped past fins)