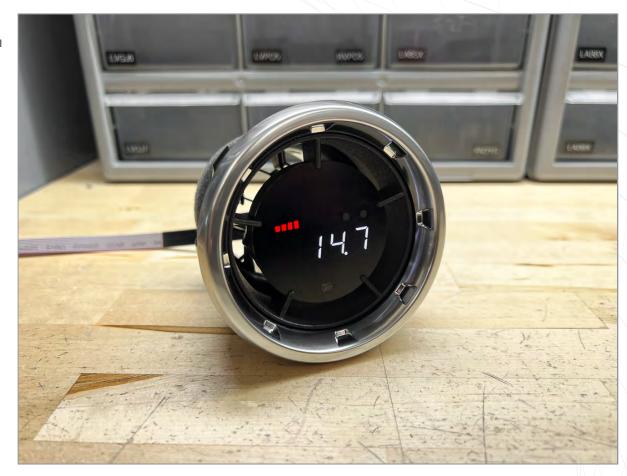

## You can now reinstall the vent.

WARRANTY & LIABILITY: Neither P3 Cars, nor its dealers or agents shall be liable in any way, for any damage, loss, injury or other claims, resulting from the installation or use of this product. By purchasing or installing this product, you assume all liability of any kind connected with the use and/or application of this product. If you are unsure that you can safely install and use this product, consult a qualified installer or mechanic. The warranty on this product covers only the product itself for a period of 6 months from the date of purchase, and it will be at our discretion to repair or replace the affected parts. No user serviceable parts inside. Warranty will be voided if product shows physical damage.