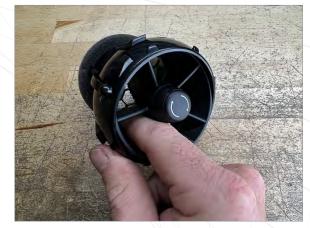

## CCM6 Display Install

Use a small screw driver to release trim clips from vent housing (2 screw drivers may be required as tabs are stiff)

Use 1 finger to loop around back of vent core as shown

Pull core from vent housing
(a hard pull will be required to get
core snapped past fins)