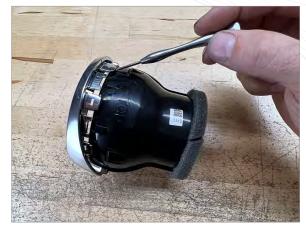

## CCM6 Display Install

Use a small screw driver to release trim clips from vent housing (2 screw drivers may be required as tabs are stiff)

Use 1 finger to loop around back of vent core as shown

Pull core from vent housing
(a hard pull will be required to get
core snapped past fins)