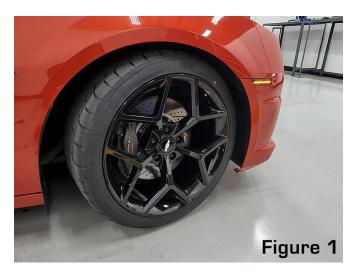

## Installation:

- 1. Turn the Front Passenger side tire inward to access the 3 Torx screws holding the fender liner to the bumper (Figure 1)
- 2. Remove the 3 Torx screws using a T15 torx bit (Figure 2)
- 3. Pull back the fender liner and locate the Main Harness Plug
- 4. Disconnect the factory harness and place the DRL harness in line with the factory harness (Figure 3)
- 5. Prior to reinstalling the fender liner, test the harness to ensure operation. Turn on the factory headlights to ensure the fog light operation.
- 6. Reinstall the fender liner using the Torx screws to complete the installation