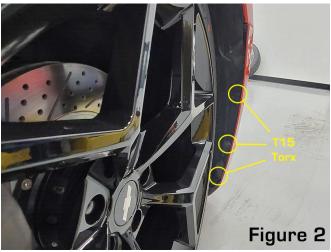

## Installation:

- 1. Turn the Front Passenger side tire inward to access the 3 Torx screws holding the fender liner to the bumper (Figure 1)
- 2. Remove the 3 Torx screws using a T15 torx bit (Figure 2)
- 3. Pull back the fender liner and locate the Main Harness Plug
- 4. Disconnect the factory harness and place the DRL harness in line with the factory harness (Figure 3)
- 5. Prior to reinstalling the fender liner, test the harness to ensure operation. Turn on the factory headlights to ensure the fog light operation.
- 6. Reinstall the fender liner using the Torx screws to complete the installation