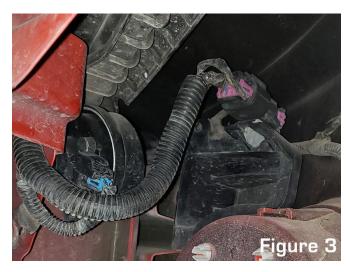

## Installation:

- 1. Turn the Front Passenger side tire inward to access the 3 Torx screws holding the fender liner to the bumper (Figure 1)
- 2. Remove the 3 Torx screws using a T15 torx bit (Figure 2)
- 3. Pull back the fender liner and locate the Main Harness Plug
- 4. Disconnect the factory harness and place the DRL harness in line with the factory harness (Figure 3)
- 5. Prior to reinstalling the fender liner, test the harness to ensure operation. Turn on the factory headlights to ensure the fog light operation.
- 6. Reinstall the fender liner using the Torx screws to complete the installation