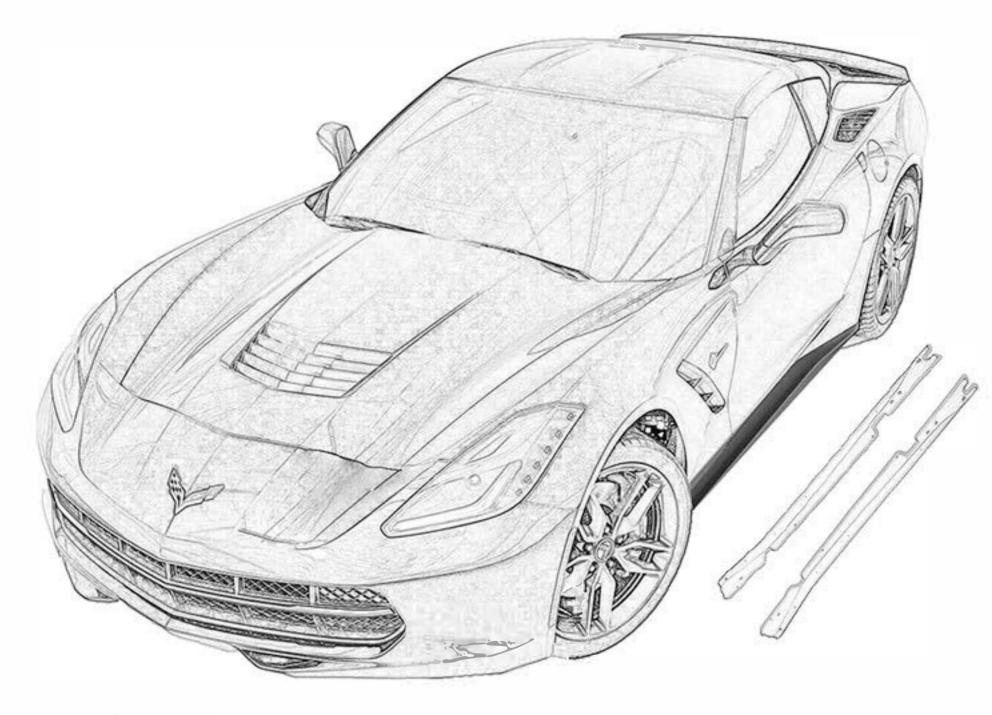

# **Chevrolet corvette C7 Bottom Line Side Skirt Installation**





### **READ CAREFULLY BEFORE INSTALLATION**

We recommend 2 people for installation

## WARNING!!! Please test fit the items before applying paint job.

#### **WARNING!!!** Please be careful when getting in/out the car. To prevent any damages, avoid stepping on the Side Skirts. 지수는 사람이 가지 않는 것 같아. 이렇게 하는 것 같아. 이렇게 가지 않는 것이 가지 않는 것이 같아. 이렇게 하는 것이 같아. 나는 것이 않아. 나는 것이 같아. 나는 것이 않아. 나는 것이 같아. 나는 것이 않 and an Alberta and Management and the second of Contract Strength of States of the





#### Impart Drive







### Remove 5 bolts located on the underside of the OEM rocker on each side

3/5



Clean the painted surface of the original rocker on the car. Ensure the underside portion is free of debris and residue



# Attach 3M Double Sided Tape (as shown in the picture) onto the Side Skirts,