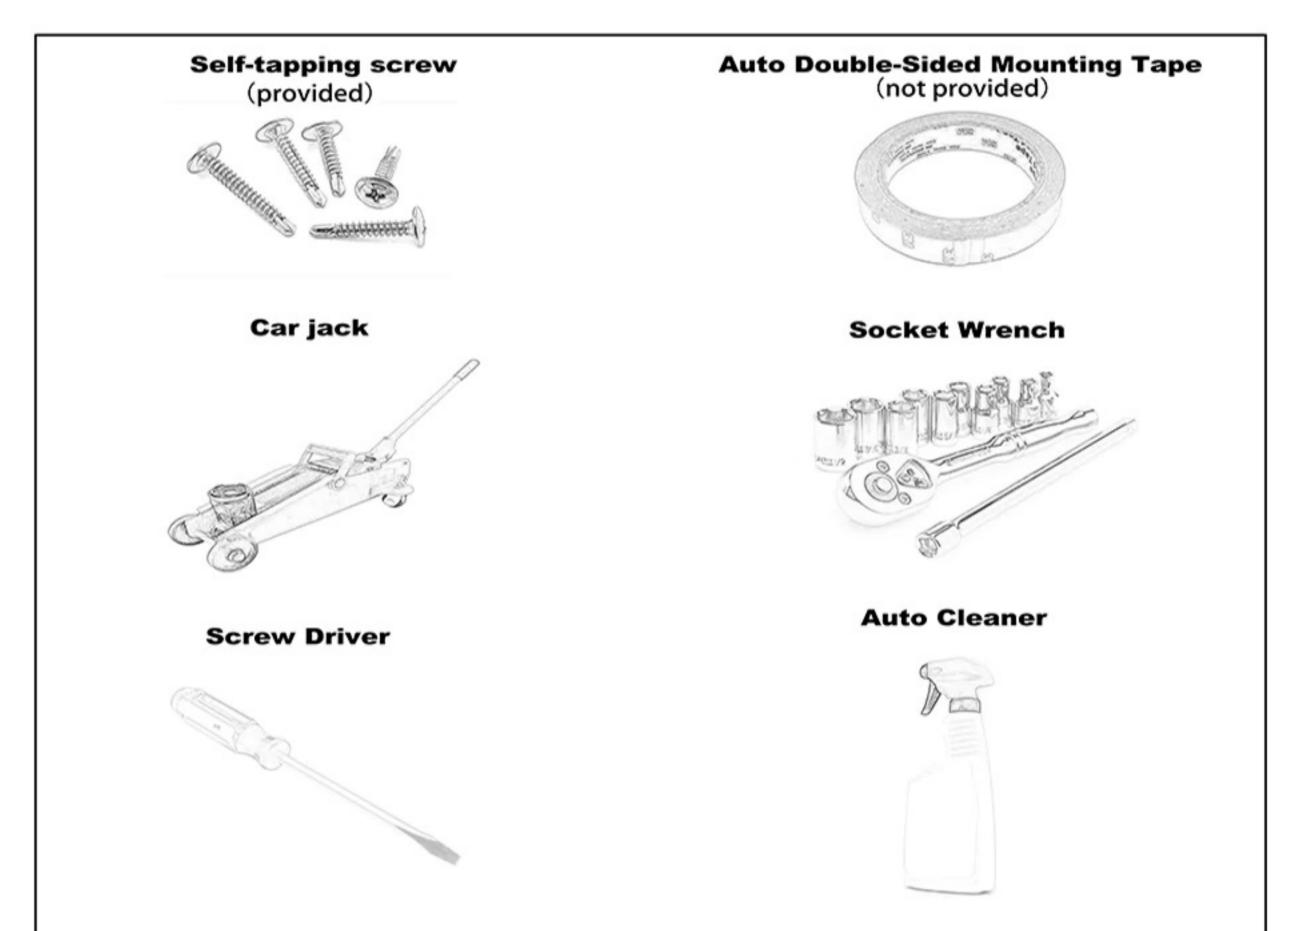

### Remove 5 bolts located on the underside of the OEM rocker on each side

3/5

Clean the painted surface of the original rocker on the car. Ensure the underside portion is free of debris and residue

# Attach 3M Double Sided Tape (as shown in the picture) onto the Side Skirts, avoid covering the Predrilled holes with the Tape.