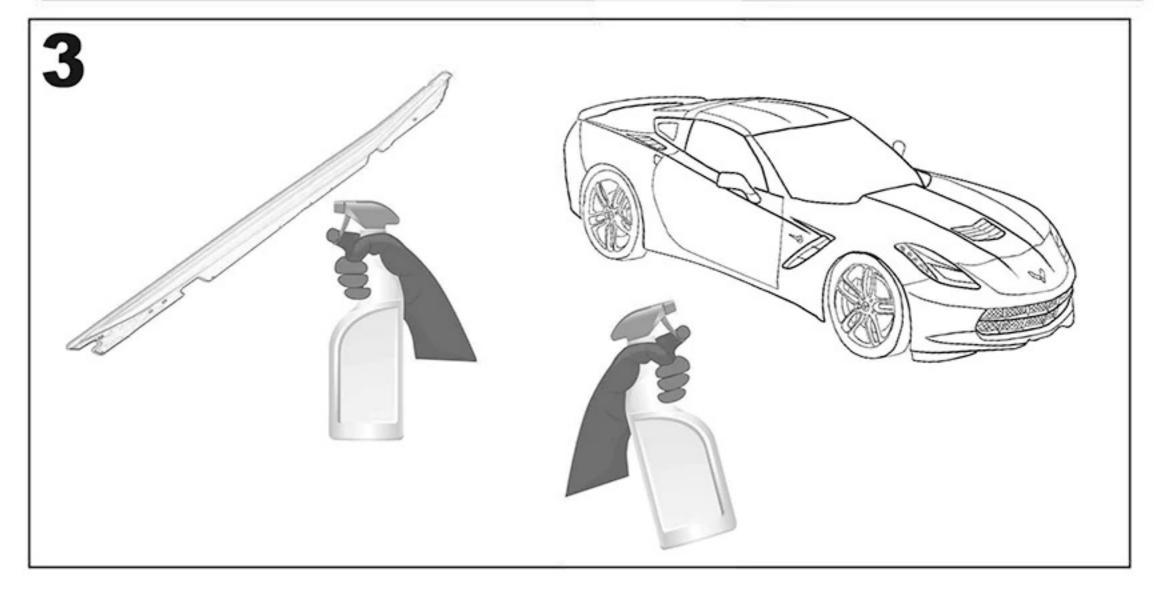

### Remove 5 bolts located on the underside of the OEM rocker on each side

3/5

Clean the painted surface of the original rocker on the car. Ensure the underside portion is free of debris and residue