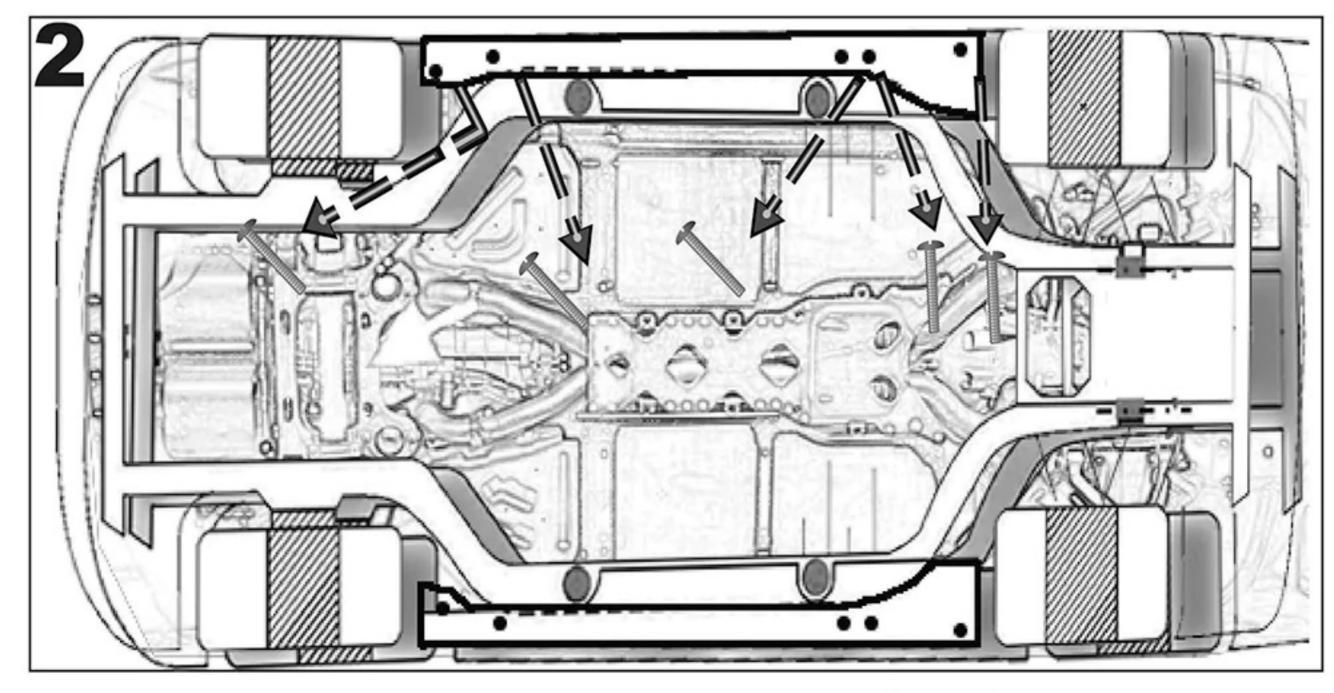

### Remove 5 bolts located on the underside of the OEM rocker on each side

3/5

Clean the painted surface of the original rocker on the car. Ensure the underside portion is free of debris and residue