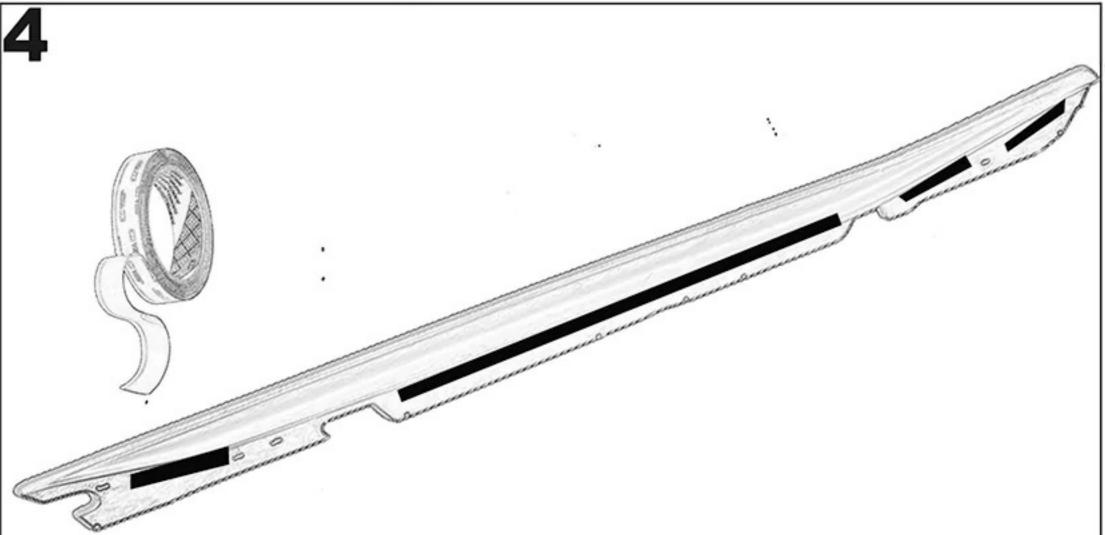

# Attach 3M Double Sided Tape (as shown in the picture) onto the Side Skirts, avoid covering the Predrilled holes with the Tape.