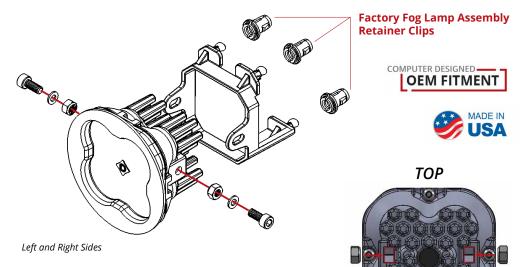

1. Attach the bracket to the pod, using one screw on each side. These screws will also determine the aim of your SS3 pods. Adjust the angle of the light in the bracket, then tighten down these screws. See diagrams above and to the right. Make sure the bracket is in the correct orientation.

PAGE 1

(314) 205-3033 WWW.DIODEDYNAMICS.COM

BOTTOM

See back for further instructions.

2. Remove the fog light bezel from the bumper, by applying pressure on the tabs holding it in place. Pull toward the front of the vehicle to remove.

3. Remove the factory fog light housing. Pinch the three retainer clips while pulling the lamp toward the front of the vehicle. The retainer clips will be reused.

4. Reinstall the factory fog light bezel, by aligning the tabs and clipping it back into the bumper.

5. Remove the retainer clips from the factory fog light. Pry them gently off the foglight housing. Install them on your new SS3 mounting bracket.

6. Install your new SS3 pod by pushing directly into place. Be sure all three retainer clips seat fully, and are aligned correctly.