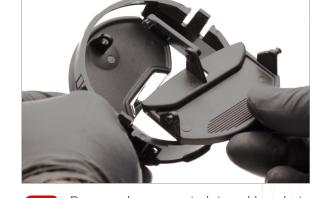

Cut and remove highlighted section of honeycomb for cable access.

Feed cable through space where mesh was removed.

Please download the latest copy of this document from www.p3cars.com/install

Install display into vent face.