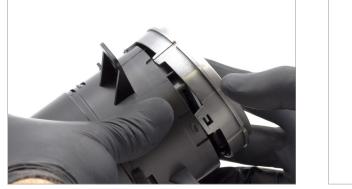

(optional) apply glue to bottom two tabs of the display

Install vent face back into vent

stays in position.

housing. Be sure that detent pin

8a

WARRANTY & LIABILITY:

Neither P3 Cars, nor its dealers or agents shall be liable in any way, for any damage, loss, injury or other claims, resulting from the installation or use of this product. By purchasing or installing this product, you assume all liability of any kind connected with the use and/or application of this product. If you are unsure that you can safely install and use this product, consult a qualified installer or mechanic. The warranty on this product covers only the product itself for a period of 6 months from the date of purchase, and it will be at our discretion to repair or replace the affected parts. No user serviceable parts inside. Warranty will be voided if product shows physical damage.