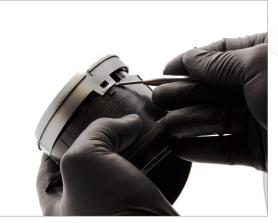

## **GEN 5 CAMARO - VENT INSTALL GUIDE**

Please download the latest copy of this document from www.p3cars.com/install

Using a small screwdriver, remove trim ring from vent housing.

2.

Release locking tabs and remove vent face from vent housing.