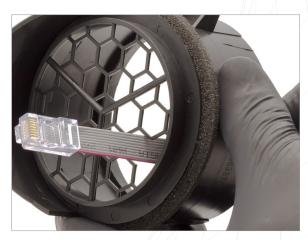

Cut and remove highlighted section of honeycomb for cable access.

Feed cable through space where mesh was removed.

Please download the latest copy of this document from www.p3cars.com/install

Install display into vent face.