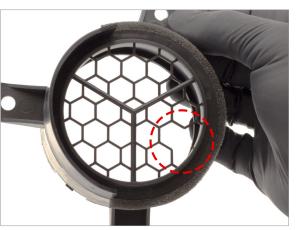

Cut and remove highlighted section of honeycomb for cable access.

Feed cable through space where mesh was removed.

Please download the latest copy of this document from www.p3cars.com/install

Install display into vent face.