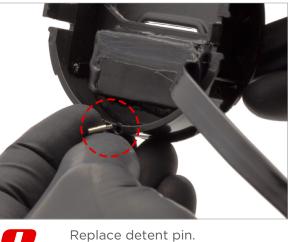

NOTE<sup>\*\*</sup> Detent pin can fall out when removing vent face. Be sure to remove and set aside for reinstallation.

Remove lower vent slat and bracket from vent face.