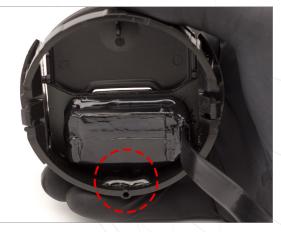

(optional) apply glue to bottom two tabs of the display

Install vent face back into vent

stays in position.

housing. Be sure that detent pin

8a

WARRANTY & LIABILITY:

Neither P3 Cars, nor its dealers or agents shall be liable in any way, for any damage, loss, injury or other claims, resulting from the installation or use of this product. By purchasing or installing this product, you assume all liability of any kind connected with the use and/or application of this product. If you are unsure that you can safely install and use this product, consult a qualified installer or mechanic. The warranty on this product covers only the product itself for a period of 6 months from the date of purchase, and it will be at our discretion to repair or replace the affected parts. No user serviceable parts inside. Warranty will be voided if product shows physical damage.