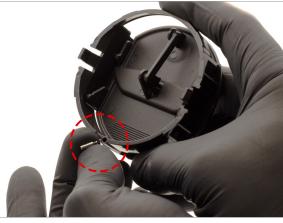

NOTE<sup>\*\*</sup> Detent pin can fall out when removing vent face. Be sure to remove and set aside for reinstallation.

Remove lower vent slat and bracket from vent face.