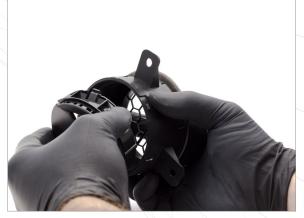

## **GEN 5 CAMARO - VENT INSTALL GUIDE**

Please download the latest copy of this document from www.p3cars.com/install

Using a small screwdriver, remove trim ring from vent housing.

2.

Release locking tabs and remove vent face from vent housing.

NOTE<sup>\*\*</sup> Detent pin can fall out when removing vent face. Be sure to remove and set aside for reinstallation.

Remove lower vent slat and bracket from vent face.