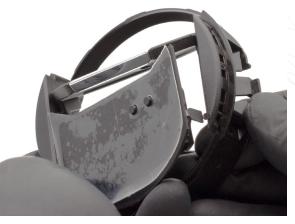

## **GEN 5 CAMARO - VENT INSTALL GUIDE**

Please download the latest copy of this document from www.p3cars.com/install

Using a small screwdriver, remove trim ring from vent housing.

2.

Release locking tabs and remove vent face from vent housing.

NOTE<sup>\*\*</sup> Detent pin can fall out when removing vent face. Be sure to remove and set aside for reinstallation.

Remove lower vent slat and bracket from vent face.